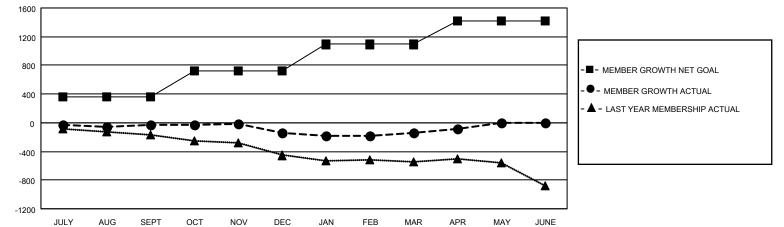

## GAT MONTHLY MEMBERSHIP PROGRESS REPORT

Multiple District 5M

LOCATION: MINNESOTA

Results as of: 4/30/2022

| Clubs<br>RESULTS FOR 2021-2022 |   |   |   | Members   RESULTS FOR 2021-2022 |        |     |     |
|--------------------------------|---|---|---|---------------------------------|--------|-----|-----|
|                                |   |   |   |                                 |        |     |     |
| JULY/AUG/SEPT                  | 0 | 0 | 6 | JULY/AUG/SE                     | PT 360 | 445 | 412 |
| OCT/NOV/DEC                    | 4 | 1 | 3 | OCT/NOV/DE                      | C 365  | 478 | 561 |
| JAN/FEB/MAR                    | 7 | 0 | 4 | JAN/FEB/MAF                     | 367    | 467 | 446 |
| APR/MAY/JUNE                   | 5 | 1 | 0 | APR/MAY/JUN                     | NE 323 | 193 | 121 |

● - CURRENT YEAR ACTUAL NEW CLUBS

▲ - LAST YEAR ACTUAL NEW CLUBS

GOALS AND ACTUAL MEMBERS CUMULATIVE

| DROPPED CLUBS: 13       |             | 379 CLUBS OF 634 ADDED 1 OR<br>MORE NEW MEMBERS | GENDER DISTRIBUTION               |                 |  |
|-------------------------|-------------|-------------------------------------------------|-----------------------------------|-----------------|--|
|                         |             | MORE NEW MEMBERS                                | MALE                              | 13,092 (67.93%) |  |
|                         |             |                                                 | FEMALE                            | 6,177 (32.05%)  |  |
| DROPPED MEMBERS         |             |                                                 | NON BINARY                        | 0 (0.00%)       |  |
| DECEASED                | 245         |                                                 | PREFER NOT TO ANSWER              | 4 (0.02%)       |  |
| CLUB CANCELLED<br>OTHER | 60<br>1,235 | CLICK HERE FOR CUMULATIVE                       | TOTAL FAMILY UNIT MEMBERS         | 4,069           |  |
| TOTAL                   | 1,540       | MEMBERSHIP DATA                                 | FAMILY MEMBERS PAYING HAL<br>DUES | F 2,064         |  |