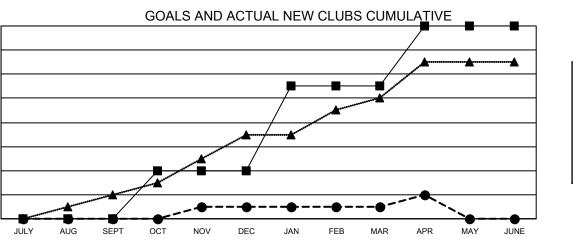

## GAT MONTHLY MEMBERSHIP PROGRESS REPORT

Multiple District 5M

LOCATION: MINNESOTA

Results as of: 4/30/2022

| Clubs<br>RESULTS FOR 2021-2022 |   |   |   | Members   RESULTS FOR 2021-2022 |        |     |     |
|--------------------------------|---|---|---|---------------------------------|--------|-----|-----|
|                                |   |   |   |                                 |        |     |     |
| JULY/AUG/SEPT                  | 0 | 0 | 6 | JULY/AUG/SE                     | PT 360 | 445 | 412 |
| OCT/NOV/DEC                    | 4 | 1 | 3 | OCT/NOV/DE                      | C 365  | 478 | 561 |
| JAN/FEB/MAR                    | 7 | 0 | 4 | JAN/FEB/MAF                     | 367    | 467 | 446 |
| APR/MAY/JUNE                   | 5 | 1 | 0 | APR/MAY/JUN                     | NE 323 | 193 | 121 |

● - CURRENT YEAR ACTUAL NEW CLUBS

▲ - LAST YEAR ACTUAL NEW CLUBS

GOALS AND ACTUAL MEMBERS CUMULATIVE

| DROPPED CLUBS: 13       |             | 379 CLUBS OF 634 ADDED 1 OR<br>MORE NEW MEMBERS | GENDER DISTRIBUTION               |                 |  |
|-------------------------|-------------|-------------------------------------------------|-----------------------------------|-----------------|--|
|                         |             | MORE NEW MEMBERS                                | MALE                              | 13,092 (67.93%) |  |
|                         |             |                                                 | FEMALE                            | 6,177 (32.05%)  |  |
| DROPPED MEMBERS         |             |                                                 | NON BINARY                        | 0 (0.00%)       |  |
| DECEASED                | 245         |                                                 | PREFER NOT TO ANSWER              | 4 (0.02%)       |  |
| CLUB CANCELLED<br>OTHER | 60<br>1,235 | CLICK HERE FOR CUMULATIVE                       | TOTAL FAMILY UNIT MEMBERS         | 4,069           |  |
| TOTAL                   | 1,540       | MEMBERSHIP DATA                                 | FAMILY MEMBERS PAYING HAL<br>DUES | F 2,064         |  |